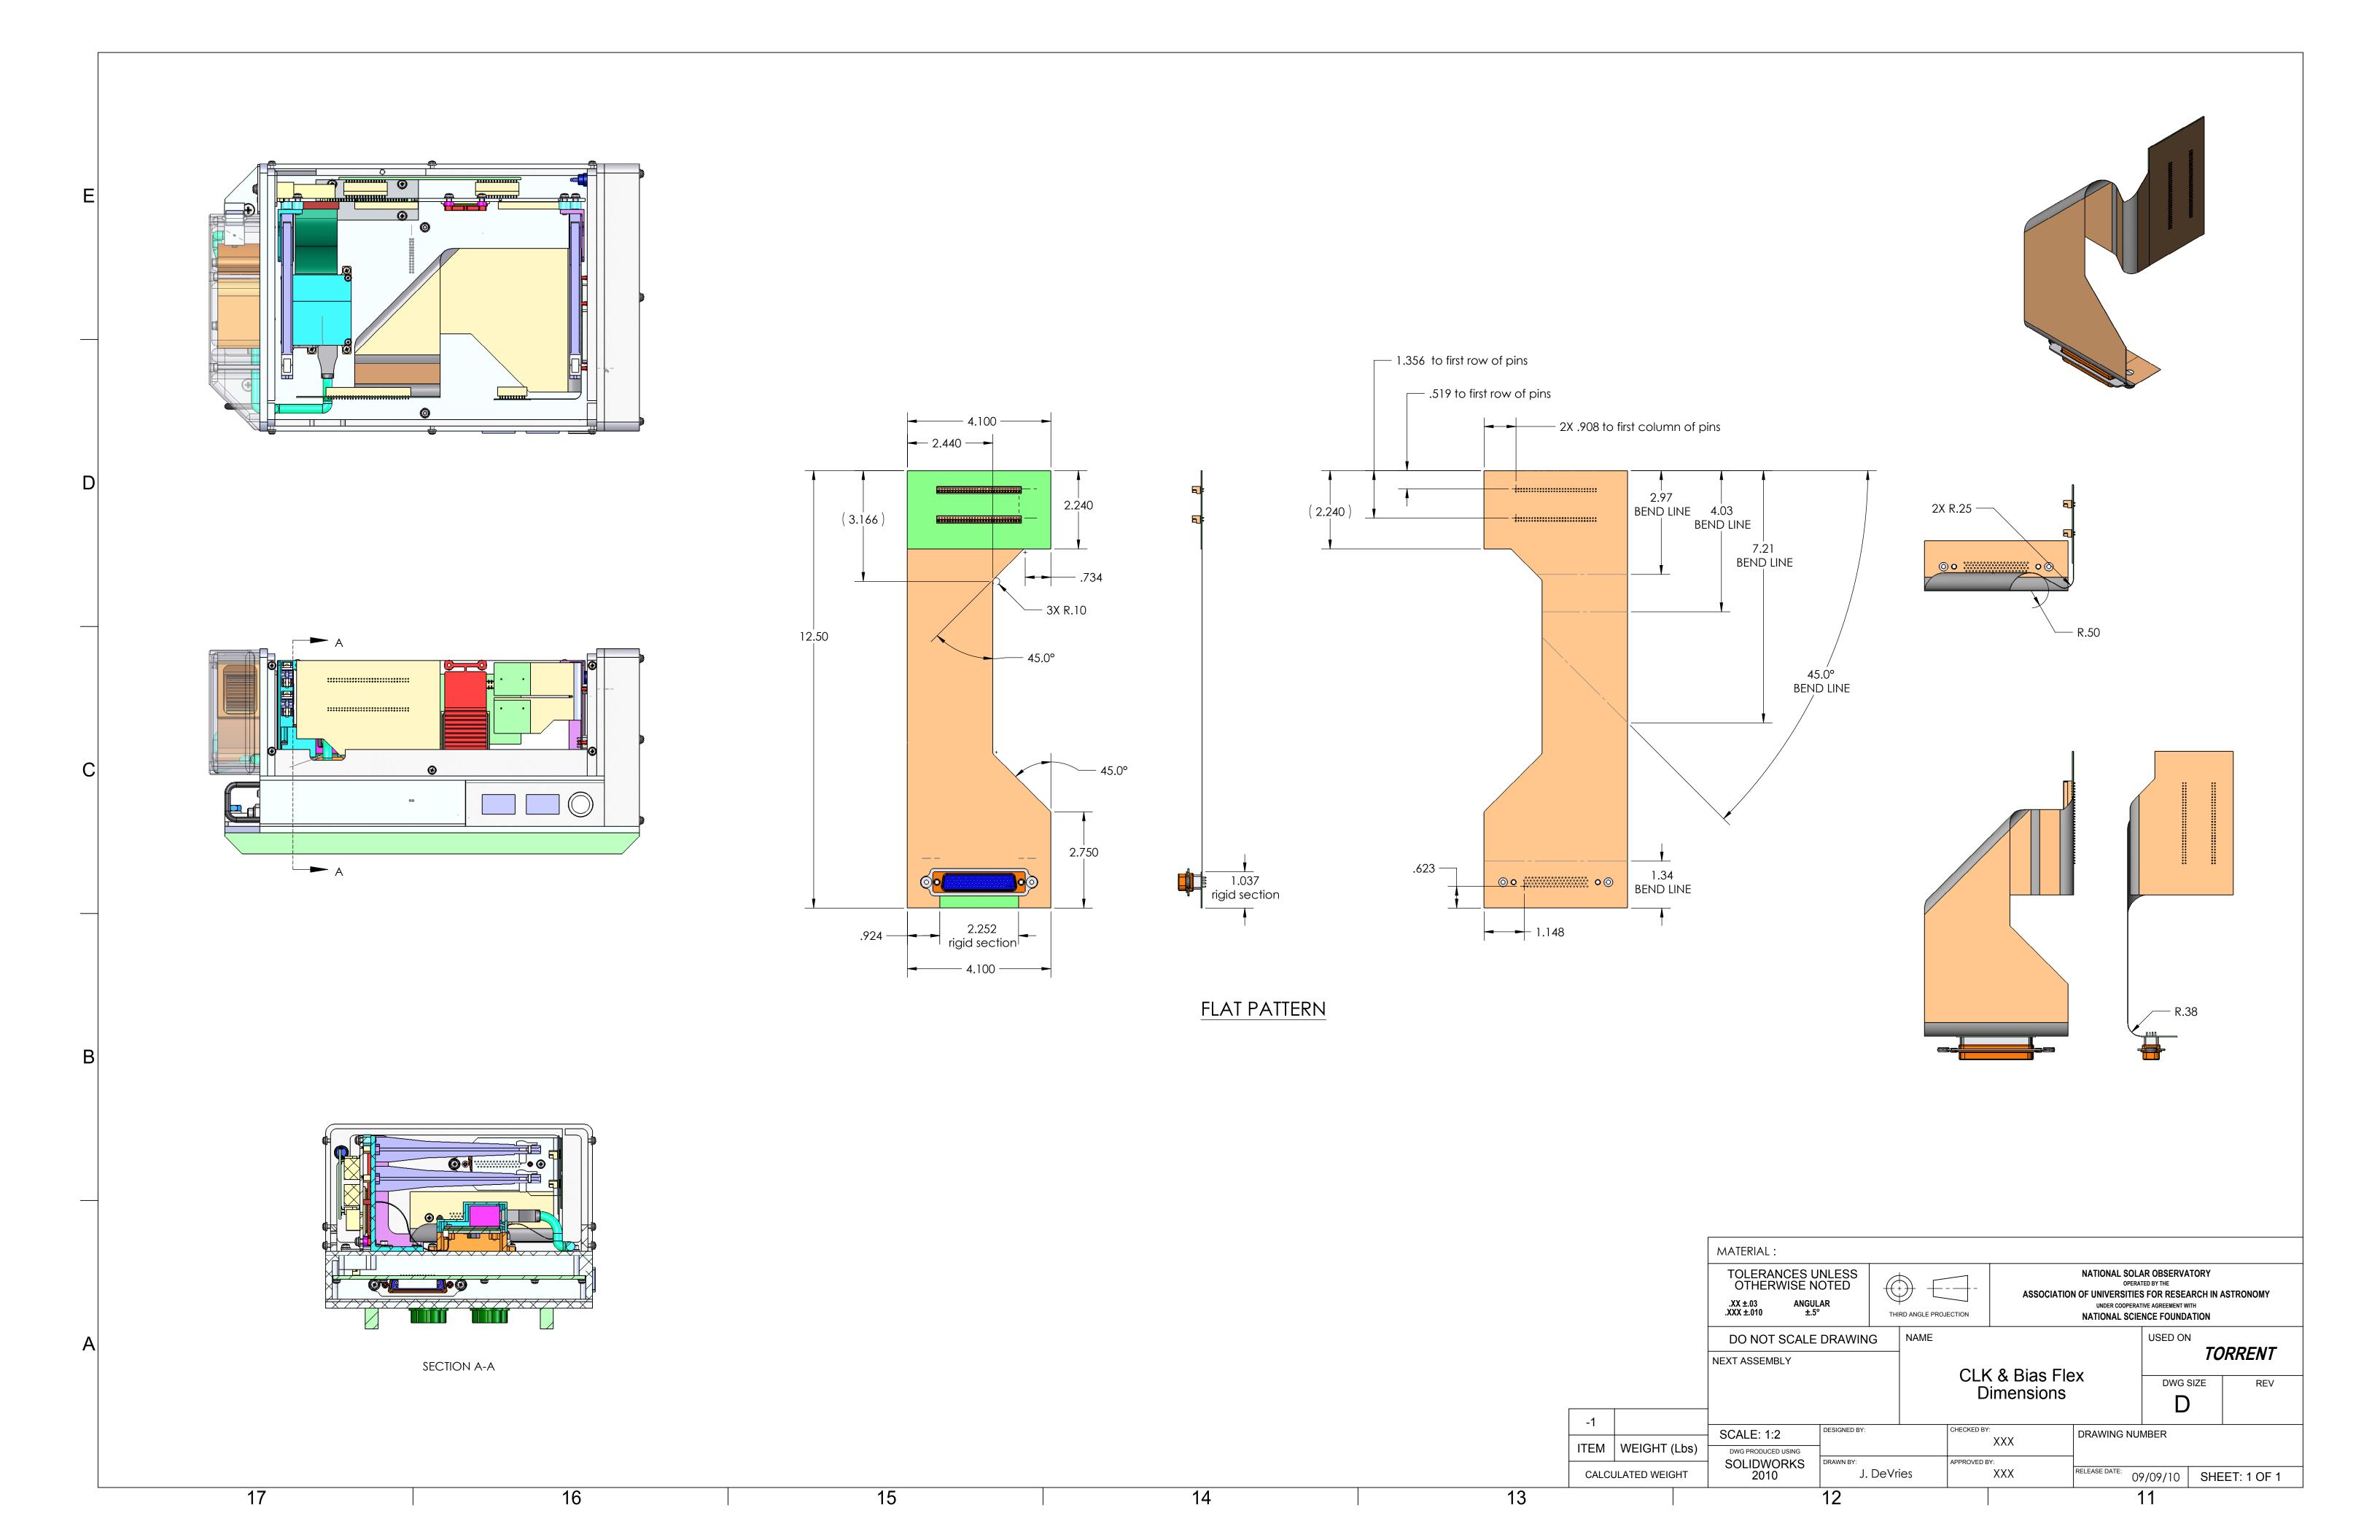

## **ENGINEERING CHANGE ORDER**

|                                                                                                                              |          |                     |     |          |      |                 |                 |           | Page  | 1 of 1 |
|------------------------------------------------------------------------------------------------------------------------------|----------|---------------------|-----|----------|------|-----------------|-----------------|-----------|-------|--------|
| BOARD NAME                                                                                                                   | Clock    | & Bias Flex Circuit |     |          | ECO# | TR              | NT-021          | DATE      | 18JAN | N08    |
|                                                                                                                              |          |                     |     |          |      | TRI             | TRNT-EL-07-0006 |           |       |        |
|                                                                                                                              |          |                     |     |          |      |                 |                 |           | REV   |        |
|                                                                                                                              |          | -EL-04-0006         |     | OD       | PCB# | TRNT-EL-04-1006 |                 |           | OD    |        |
| BOM#                                                                                                                         | (SEE     | asbly)              | REV | '        | SCH# | TRNT-EL-04-2006 |                 | REV       | OD    |        |
| COGNIZANT EN                                                                                                                 |          | APPRO               | OVD |          |      | •               |                 |           |       |        |
|                                                                                                                              |          |                     |     |          |      |                 |                 |           |       |        |
| REASON FOR I                                                                                                                 | MODIFI   | CATION:             |     |          |      |                 |                 |           |       | NEW    |
| DRAWINGS AFFEC                                                                                                               |          |                     |     |          |      |                 |                 |           |       | REV    |
| To reduce interference with the GIGe box, better fix of flex cable, reinforce junction of rigid/flex junction TRNT-EL-04-006 |          |                     |     |          |      |                 |                 |           |       | A<br>A |
| TRNT-EL-04-2006<br>TRNT-EL-04-3006                                                                                           |          |                     |     |          |      |                 |                 |           |       | A<br>A |
| 1101-EE-04-3000 A                                                                                                            |          |                     |     |          |      |                 |                 |           |       |        |
|                                                                                                                              |          |                     |     |          |      |                 |                 |           |       |        |
| DESCRIPTION OF MODIFICATION:                                                                                                 |          |                     |     |          |      |                 |                 |           |       |        |
| DESCRIF HON OF MODIFICATION.                                                                                                 |          |                     |     |          |      |                 |                 |           |       |        |
| Change shape and dimension to be that shown in attached drawing                                                              |          |                     |     |          |      |                 |                 |           |       |        |
| Clk & Bias Flex Dimensions                                                                                                   |          |                     |     |          |      |                 |                 |           |       |        |
| Add bead bond to junction to help prevent tearing of flex circuit                                                            |          |                     |     |          |      |                 |                 |           |       |        |
|                                                                                                                              |          |                     |     |          |      |                 |                 |           |       |        |
|                                                                                                                              |          |                     |     |          |      |                 |                 |           |       |        |
|                                                                                                                              |          |                     |     |          |      |                 |                 |           |       |        |
|                                                                                                                              |          |                     |     |          |      |                 |                 |           |       |        |
|                                                                                                                              |          |                     |     |          |      |                 |                 |           |       |        |
|                                                                                                                              |          |                     |     |          |      |                 |                 |           |       |        |
|                                                                                                                              |          |                     |     |          |      |                 |                 |           |       |        |
| This section to be completed by reviewing authority                                                                          |          |                     |     |          |      |                 |                 |           |       |        |
| Review Date                                                                                                                  |          |                     |     |          |      |                 | gadinonty       |           |       |        |
| Disposition                                                                                                                  | . [      | Approved            |     | enied    |      | Re              | quest Addition  | nal Infor | matio | n      |
| 2.0000.00                                                                                                                    | <u> </u> |                     |     | <u> </u> |      |                 | -quoot / tuunio |           |       | · •    |
|                                                                                                                              |          |                     |     |          |      |                 |                 |           |       |        |
|                                                                                                                              |          |                     |     |          |      |                 |                 |           |       |        |
|                                                                                                                              |          |                     |     |          |      |                 |                 |           |       |        |
|                                                                                                                              |          |                     |     |          |      |                 |                 |           |       |        |
|                                                                                                                              |          |                     |     |          |      |                 |                 |           |       |        |